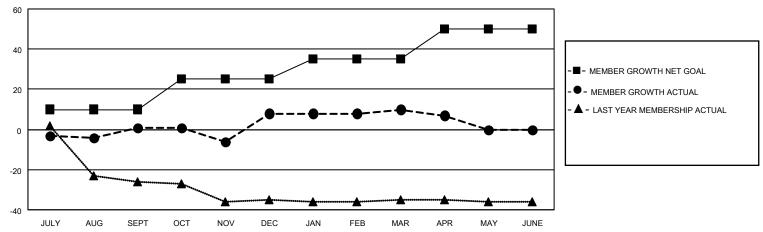

## GOALS AND ACTUAL MEMBERS CUMULATIVE

| DROPPED CLUBS: 0 |    | 13 CLUBS OF 30 ADDED 1 OR<br>MORE NEW MEMBERS | GENDER DISTRIBUTION            |              |  |
|------------------|----|-----------------------------------------------|--------------------------------|--------------|--|
|                  |    | WORE NEW WEINBERS                             | MALE                           | 267 (56.57%) |  |
|                  |    |                                               | FEMALE                         | 205 (43.43%) |  |
| DROPPED MEMBERS  |    |                                               | NON BINARY                     | 0 (0.00%)    |  |
|                  |    |                                               | PREFER NOT TO ANSWER 0 (0.00%) |              |  |
| DECEASED         | 0  |                                               |                                | ,            |  |
| CLUB CANCELLED   | 0  | CLICK HERE FOR CUMULATIVE                     | TOTAL FAMILY UNIT MEMBERS      | 55           |  |
| OTHER            | 33 | MEMBERSHIP DATA                               |                                |              |  |
| TOTAL            | 33 |                                               | FAMILY MEMBERS PAYING HA       | LF DUES 28   |  |
|                  |    |                                               |                                |              |  |